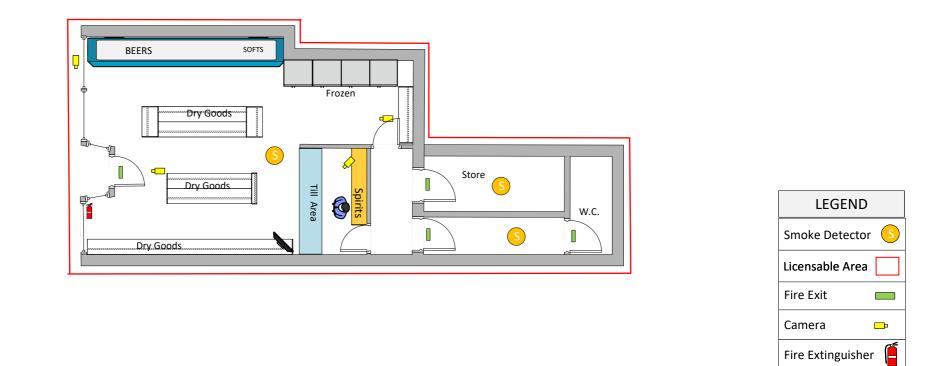

|                 |                                                                                                                                                                                                                                                                                    |                  |                                         | Monitor 🛛 🛨 |
|-----------------|------------------------------------------------------------------------------------------------------------------------------------------------------------------------------------------------------------------------------------------------------------------------------------|------------------|-----------------------------------------|-------------|
| Drawing Purpose |                                                                                                                                                                                                                                                                                    | Name of Premises | Premises Address                        | SCALE       |
| Drawing Details | PREMISES LICENCE APPLICATION<br>The purpose of this drawing is for the submission of a Premises Licence Application.<br>All Measurements have been drawn in millimeteres.<br>This drawing is not be used for the intention of any building, shop fitting or construction purposes. | Rise and Shine   | 191-193 High St,<br>Dorking,<br>RH4 1RU | 1 : 100     |