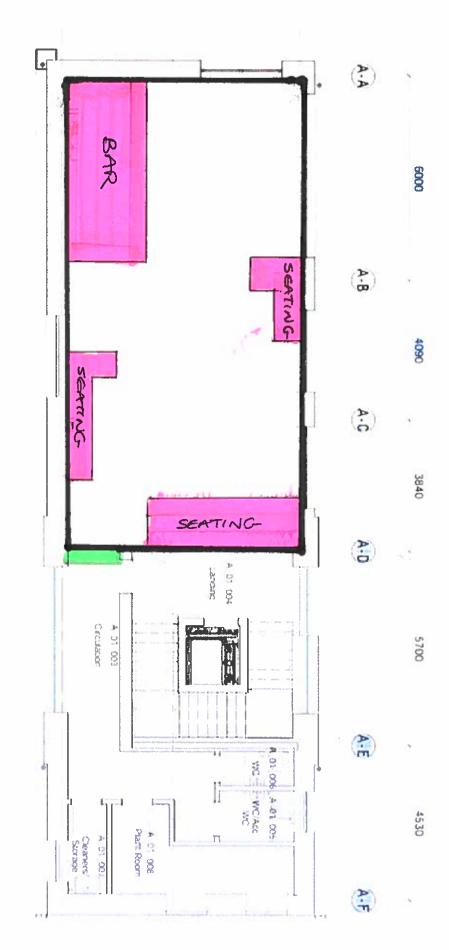

| 1 1                                                                             |                | +  | 60100 | 000   | 4       |
|---------------------------------------------------------------------------------|----------------|----|-------|-------|---------|
|                                                                                 |                |    |       |       |         |
| BAR                                                                             | Exclusion 2016 |    |       |       | W INDOC |
| .2460                                                                           |                |    |       |       |         |
| EXCLUSION                                                                       | 2010E          |    |       | 1100  |         |
| 3460                                                                            |                |    |       | 6     |         |
| 10<br>10<br>10<br>10<br>10<br>10<br>10<br>10<br>10<br>10<br>10<br>10<br>10<br>1 |                |    |       | BENCH | 121     |
| BENCH                                                                           |                |    | ~     |       | 610     |
| 610                                                                             |                | -  |       |       |         |
|                                                                                 | <u></u>        | 4  | FTQO  |       |         |
| 1700                                                                            |                | Bo | OTHS. |       |         |
| 1 1                                                                             |                |    | 1     | · _1  |         |
|                                                                                 |                |    |       |       |         |